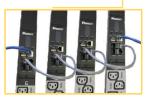

## **Color Coded Outlets** and Circuit Breakers

For easy source Identification

Stable trip characteristics at extreme temperatures

### **Locking IEC Outlets**

Provide secure power connection with optional locking cords or integrated locking features