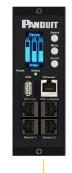

### **Hot Swappable Network Module**

With Large OLED And Graphics for easy Phases Load Balancing

#### **USB Port**

FW Upgrade / Configuration

## **Redundant Network** Access (RNA)

In 2N configuration for network

use

redundancy or tenant/client
Power and Energy **Metering** (V,A,VA, W,KWh,pf) to +/- 1% billinggrade accuracy